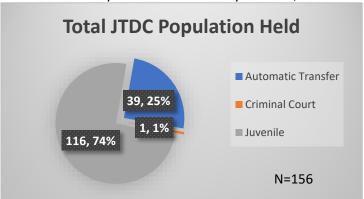

## Daily Data Dashboard – January 20, 2023 Demographics for JTDC Population Friday Morning Midnight Count

Total # of probation Involved youth<sup>1</sup>: 1,059

<sup>&</sup>lt;sup>1</sup> Probation Active: Any youth who is pending sentencing with an active social history, has been formally placed on probation or supervision with Cook County Juvenile Probation on the date of the report.

<sup>\*</sup>Age, Gender and Race for Criminal Court population (N=1) is not represented in this report. Data sources: cFive Supervisor – Probation Population and RMIS – JTDC Population