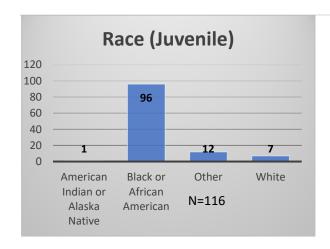

## Daily Data Dashboard – January 20, 2023 Demographics for JTDC Population Friday Morning Midnight Count

Total # of probation Involved youth<sup>1</sup>: 1,059

<sup>&</sup>lt;sup>1</sup> Probation Active: Any youth who is pending sentencing with an active social history, has been formally placed on probation or supervision with Cook County Juvenile Probation on the date of the report.

## Daily Data Dashboard – January 20, 2023 Demographics for JTDC Population Friday Morning Midnight Count