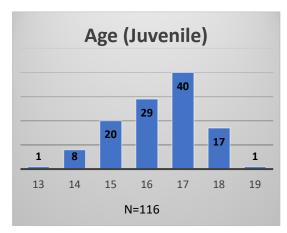

<sup>\*</sup>Age, Gender and Race for Criminal Court population (N=1) is not represented in this report. Data sources: cFive Supervisor – Probation Population and RMIS – JTDC Population