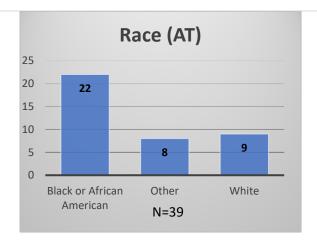

## Daily Data Dashboard – January 20, 2023 Demographics for JTDC Population Friday Morning Midnight Count

Total # of probation Involved youth<sup>1</sup>: 1,059

<sup>&</sup>lt;sup>1</sup> Probation Active: Any youth who is pending sentencing with an active social history, has been formally placed on probation or supervision with Cook County Juvenile Probation on the date of the report.

## Daily Data Dashboard – January 20, 2023 Demographics for JTDC Population Friday Morning Midnight Count