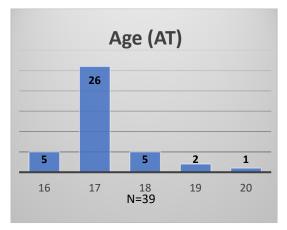

<sup>\*</sup>Age, Gender and Race for Criminal Court population (N=1) is not represented in this report. Data sources: cFive Supervisor – Probation Population and RMIS – JTDC Population