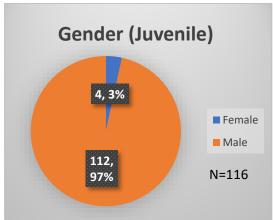

<sup>\*</sup>Age, Gender and Race for Criminal Court population (N=1) is not represented in this report. Data sources: cFive Supervisor – Probation Population and RMIS – JTDC Population