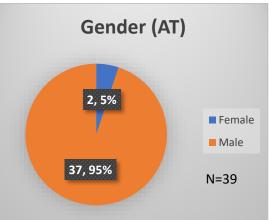

## Daily Data Dashboard – January 20, 2023 Demographics for JTDC Population Friday Morning Midnight Count

Total # of probation Involved youth<sup>1</sup>: 1,059

<sup>&</sup>lt;sup>1</sup> Probation Active: Any youth who is pending sentencing with an active social history, has been formally placed on probation or supervision with Cook County Juvenile Probation on the date of the report.

## Daily Data Dashboard – January 20, 2023 Demographics for JTDC Population Friday Morning Midnight Count